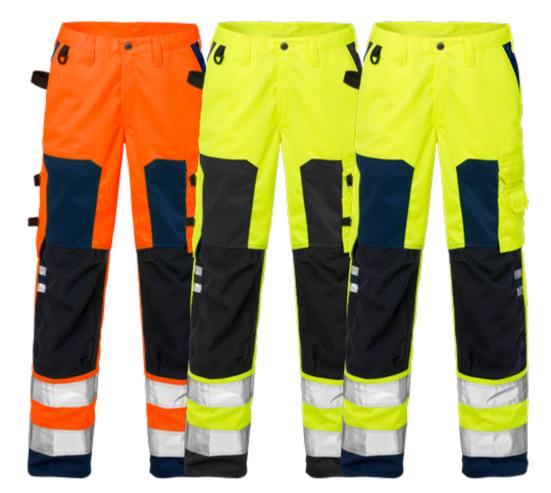

## HIGH VIS TROUSERS WOMAN CLASS 2 2135 PLU ART. NO: 111191

2 front pockets / D-ring at waistband / 2 back pockets with flap and velcro fastening / Leg pocket with flap and velcro fastening, phone pocket with flap and velcro fastening, D-ring and ID-card pocket / Hammer loop / CORDURA® reinforced folding rule pocket with tool pocket, 2 buttons and loops for 2 sheath knifes / Reinforced thigh panels in contrast colour / Pre-shaped knees / CORDURA®-reinforced knee pockets with inside opening / Height adjustment for knee pads in knee pocket / CORDURA®-reinforced leg ends / Approved according to EN 14404 together with kneepads 124292 and EN ISO 20471 class 1 – sizes C34-C40 and class 2 – sizes C42-C52 / Approved after 50 washes / Leasing laundry-tested according to ISO 15797 / OEKO-TEX® certified / Colour 396 available as make to order solution.

| Material: | 80% polyester, 20% cotton, dirt, oil and water repellent. Other material in 65% polyester,<br>35% cotton. Reinforcement in 100% Polyamide. |
|-----------|--------------------------------------------------------------------------------------------------------------------------------------------|
| Weight:   | 300 g/m².                                                                                                                                  |
| Color:    | 171 Hi-Vis Yellow/Navy, 196 Hi-Vis Yellow/Black, 271 Hi-Vis Orange/Navy                                                                    |
| Size:     | Regular: 34-52                                                                                                                             |