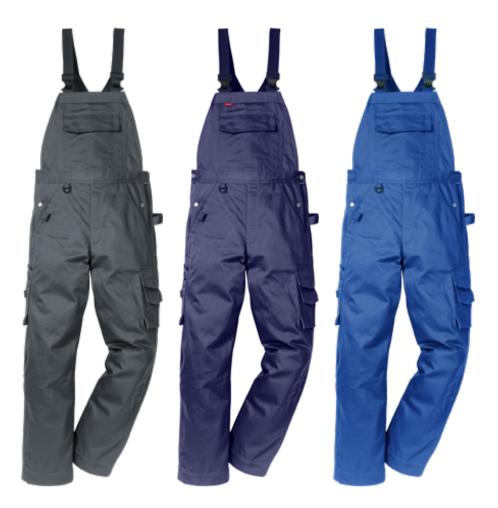

## ICON ONE COTTON BIB'N'BRACE

ART. NO: 113097

Three-needle fell seams / Contrast stitching / Diagonal design on back / Knitted braces / Adjustable waist / Adjustable leg length with 5 cm hem allowance / Side opening to inner trousers / Zip fly / Reflective detailing on back of knees / Bib pocket with flap / Inside bib pocket with zip / Two side pockets, right with integrated mobile phone pocket / Large leg pocket with flap - placed over side seam - with mobile phone pocket with flap and pen pockets / Double folding rule pocket - placed over side seam - with pen pocket / Two back pockets, one with flap / Hammer loops / Neck flap for barcode or chip / Leasing laundry-tested according to ISO 15797 / OEKO-TEX® certified.

| Material: | 100% cotton.                                     |
|-----------|--------------------------------------------------|
| Weight:   | 350 g/m².                                        |
| Color:    | K530 Royal Blue, K540 Navy, K941 Dark Grey       |
| Size:     | Tall: C146-C166 Regular: C42-C66 Short: D96-D120 |