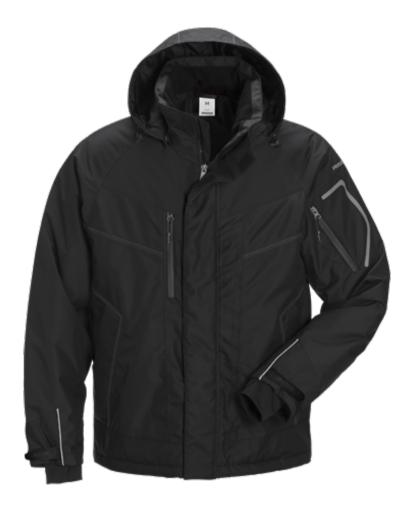

## **AIRTECH® WINTER JACKET 4410 GTT**

ART. NO: 115681

Airtech® breathable, wind and waterproof / Quilted lining / Detachable and adjustable hood / Fleecelined collar / Front placket opening with zip to top of collar / Chest pocket with zip / Map pocket with zip accessible when garment is closed / Inside pocket / Inside mobile phone pocket / Earpiece loop / 2 front pockets with zip / Sleeve pocket with zip / Pre-shaped elbows / Adjustable sleeve end with elastic inner cuff / Ventilating mesh lining in armhole and sleeve end / Adjustable drawstring at hem / Extended back / Reflective details at sleeves, sides and at back / Zip in lining to make embroidery and transfer easier / Waterpillar 10.000 mm / Breathability Airtech® material RET <12 / Garment approved according to EN 342 and EN 343 class 3/1. Shell fabric meets class 3 for water vapour permeability; EN 343 class 3/3 / OEKO-TEX® certified.