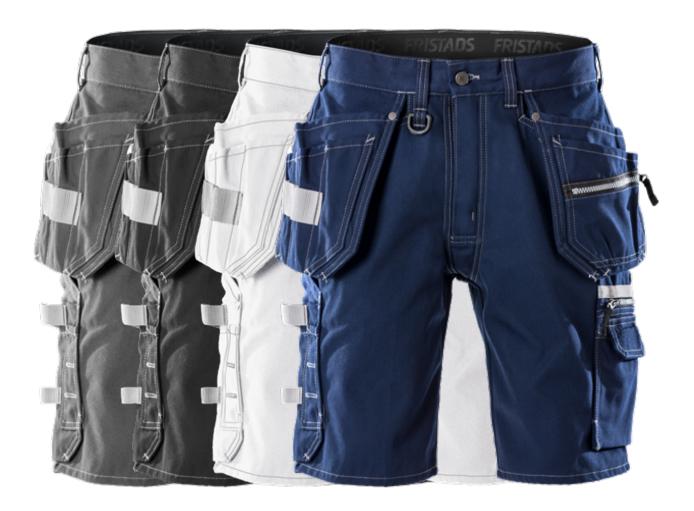

## CRAFTSMAN SHORTS 2102 CYD

ART. NO: 116701

2 loose-hanging CORDURA®-reinforced pockets, one with 2 pockets whereof one with zip, one with 3 smaller pockets and tool loop / 2 front pockets / 2 CORDURA®-reinforced back pockets with loose bottom, one with flap and velcro fastening / D-ring at belt loop / Double reinforced crotch seam / CORDURA®-reinforced folding rule pocket with tool pocket, pen holder, button and loop for sheath knife / Multifunction leg pocket with phone pocket, ID-card pocket, zip pocket and large pocket with phone pocket. fastening / Pockets reinforced with metallic rivets at stress points / Contrast seams / OEKO-TEX® certified.

Material: 60% cotton, 40% polyester.

Weight: 330 g/m<sup>2</sup>.

Color: 540 Dark Navy, 900 White, 940 Black, 941 Dark Grey

Size: C44-C62