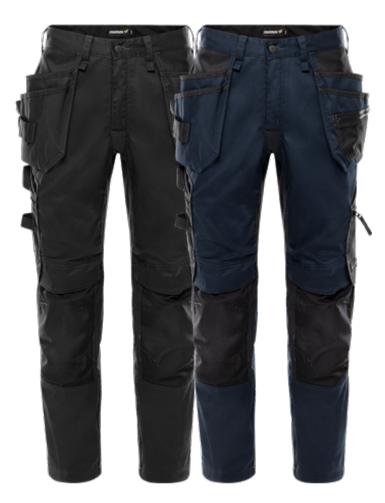

## CRAFTSMAN STRETCH TROUSERS 2900 GWM

ART. NO: 301018

Partly recycled material / Mechanical stretch / Large 4-way stretch panels at back and crotch / 2 loosehanging pockets, fully lined with more durable material – one with 2 pockets whereof one with zip, one with 3 smaller pockets and tool loops / 2 front pockets / 2 back pockets of more durable material / Extra loops for id-card or keys at front / Double reinforced crotch seam / Hammer loop / Folding rule pocket of more durable material with pen pocket and concealed button and loop for sheath knife / Large leg pocket of more durable material with zip pocket, also useful for folding rule / CORDURA®-reinforced knee pockets with outside opening from above / Height adjustment for knee pads in knee pocket / Reinforced leg end with more durable material / Adjustable leg length with 5 cm hem allowance / Reflective details at back of knees / Approved according to EN 14404 together with kneepads 124292 / OEKO-TEX® certified.

- **Material:** Main fabric 65% recycled polyester, 35% cotton, mechanical stretch twill. Stretch 92% recycled polyester, 8% elastane. Other fabric 100% recycled polyester.
- Weight: Main fabric 245 g/m<sup>2</sup>. Stretch 220 g/m<sup>2</sup>. Other fabric 230 g/m<sup>2</sup>.
- Color: F544 Dark navy, F940 Black
- Size: Regular: C44-C64 Short: D84-D120