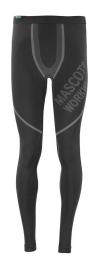

## 50560-940 Functional Under **Trousers**

moisture wicking - insulating - seamless - ULTIMATE STRETCH MASCOT® CROSSOVER

| S | M | L | XL | 2XL | 3XL |
|---|---|---|----|-----|-----|
|---|---|---|----|-----|-----|

- Light fabric.
- Seamless product without irritating seams or insewn washing instructions.
- The efficient moisture wicking properties keep the body dry, reducing the risk of chilling.
- Quick drying important to avoid cooling of the body.
- Fits both men and women thanks to its elasticity.

## **Technical info**

Lightweight. Moisture-wicking COOLMAX® ALL SEASON with Duoregulation  $^{\mathsf{m}}$  - this product is both insulating in the cold and cooling in the heat. Flexible fabric that fits to the body. Quick drying. Suitable for both men and women. High comfort without side seams (sizes: S-XL). Washing Instructions are seamlessly interwoven - to avoid irritating labels.