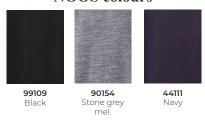

## Copenhagen 51496

**NOOS** colours

Made in a fine gauge merino wool blend, Copenhagen is the perfect mix between luxury and practical. A style with durability, great shape retention and high pilling resistance. A very presentable and all-round collection.