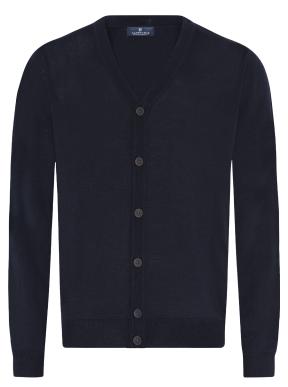

## Copenhagen 51496

**NOOS** colours

Made in a fine gauge merino wool blend, Copenhagen is the perfect mix between luxury and practical. A style with durability, great shape retention and high pilling resistance. A very presentable and all-round collection.

The classic and versatile v-neck cardigan with buttons. Ribbing at neckline, hem and cuffs.

## Copenhagen 51496

Cardigan, v-neck

XXS - 5XL

50% merino wool, 50% acrylic