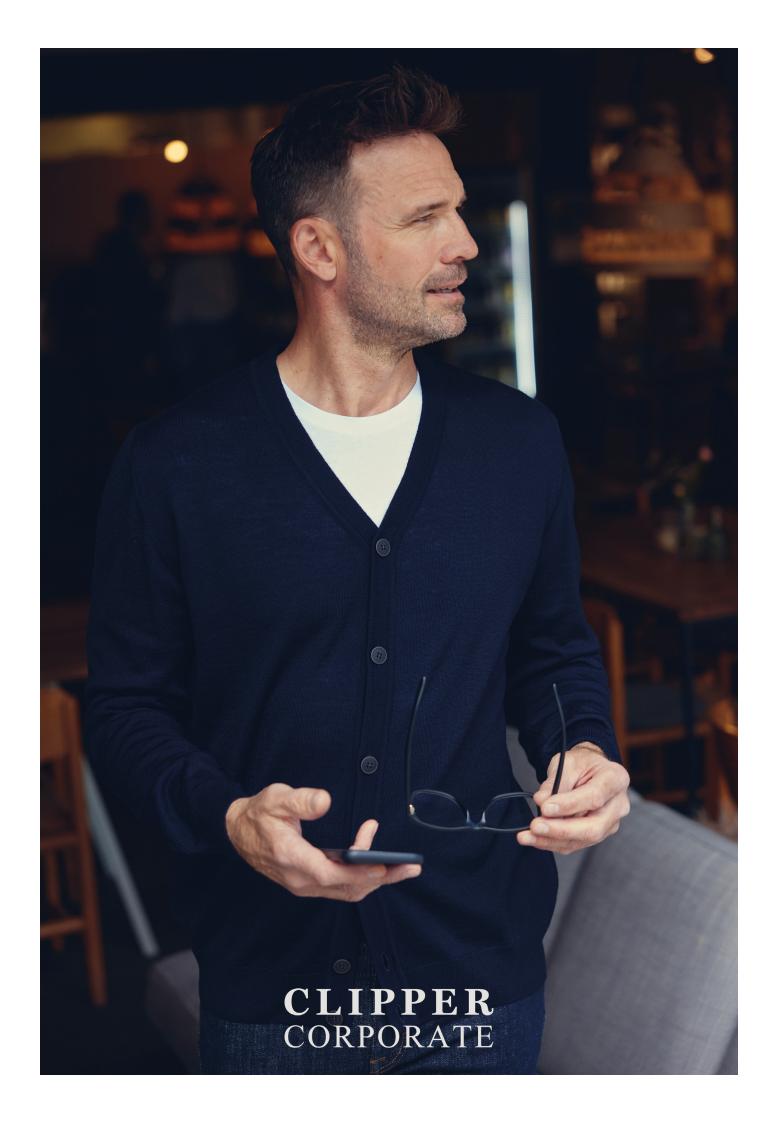

## Copenhagen 51496

**NOOS** colours

Made in a fine gauge merino wool blend, Copenhagen is the perfect mix between luxury and practical. A style with durability, great shape retention and high pilling resistance. A very presentable and all-round collection.

The classic and versatile v-neck cardigan with buttons. Ribbing at neckline, hem and cuffs.

## Copenhagen 51496

Cardigan, v-neck

XXS - 5XL

50% merino wool, 50% acrylic