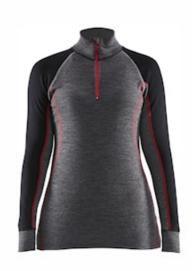

### **Sizes**

XS-XXXL

Use wool detergent

PRICE 669.00:-

This cosy thermal top with a feminine cut keeps the body warm and dry in cold weather. The two-tone, merino wool thermal top provides outstanding protection from the cold and its moisture-wicking properties keep you warm and dry. Recommended for temperatures between -20°C and -35°C.

## **Functionality:**

Recommended temperature -20°C to -35°C., Women's cut

#### **Details:**

High collar with zipper, Seams in contrasting colour