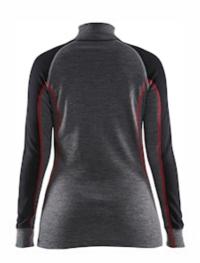

### **Sizes**

XS-XXXL



Use wool detergent

PRICE 669.00:-

This cosy thermal top with a feminine cut keeps the body warm and dry in cold weather. The two-tone, merino wool thermal top provides outstanding protection from the cold and its moisture-wicking properties keep you warm and dry. Recommended for temperatures between -20°C and -35°C.



100% Merino wool, interlock, 260 g/m².

## **Functionality:**

Recommended temperature -20°C to -35°C., Women's cut

#### **Details:**

High collar with zipper, Seams in contrasting colour

### Finish:

Extended back, Wristlet at sleeve end

# Laundering advice:

Use wool detergent





**Colors**