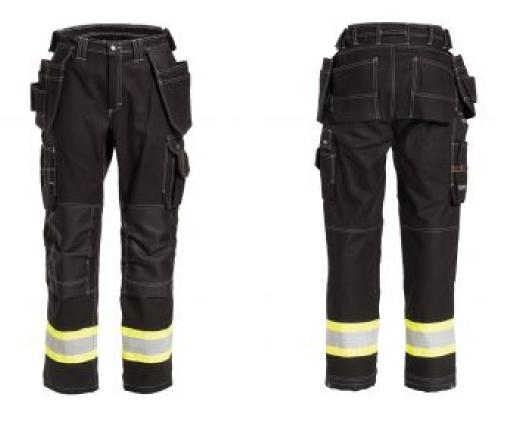

## 775515 CRAFTSMAN TROUSERS

## Functional craftsman trousers with increased visibility in a durable and heavyweight cotton twill with a wide fit. Reinforced nail pockets and kneepad pockets in HTPA Dobby.

Side pockets. HTPA Dobby lined nail pockets with loop strip for hanging multiple tools. Left cargo pocket with mobile pocket and concealed keyring holder. Right cargo pocket with tool/pen pockets. Ruler pocket and knife button with loop. Hip pockets. Two hammer loops. Adjustable HTPA Dobby kneepad pockets. Back hem with HTPA Dobby. Contrast stitching. Pre-washed.

Color: 95 black/yellow

Size: 30"- 50"R; 32"- 40"T; 30"- 48"S

C44-64; C146-156; D84-120

Quality: 150: 100% cotton-twill, 375 g/m<sup>2</sup>

213: Reinforcing fabric, HTPA Dobby, 100% polyamide with extra high durability, 260 g/m<sup>2</sup> 440: Fluorescent, 54% cotton / 46% polyester, twill with ripstop, 260 g/m<sup>2</sup>, EN ISO 20471