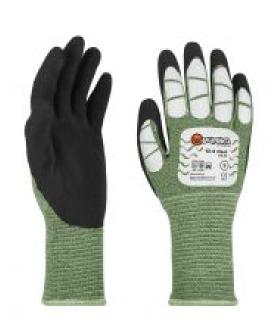

## **RG0004 FLAME RETARDANT GLOVES ARC 16**

Glove with high Electric Arc protection. (13-4HFR-AF)

Optimised for high Electric Arc risks. Perfect in tough working conditions with high heat, flame and Electric Arc risks. High performance in cut resistance. PPE Level 2 on glove, PPE 3 protection on the most exposed areas.

Color: 00 multi-colour
Size: 7/XS-12/XXL
7/XS-12/XXL

Quality: 76% Aramid / 10% fibreglass / 8% modacrylic / 4% elastane / 2% anti-static

Coating: Flame Retardant neoprene based composite

Lining: 79% FR viscose / 10% Aramid / 10% polyamide / 1% anti-static