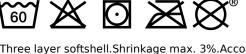

## User

Three layer softshell.Shrinkage max. 3%.According to EN ISO 20471, this product is certified to retain its properties with 25 domestic washes.Impregnation is required after each wash to maintain EN 13034 protection.