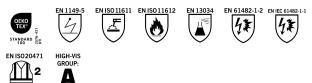

## Certifications

- OEKO-TEX® STANDARD 100
- EN 1149-5
- EN ISO 11611 Class 2 (A1, A2)
- EN ISO 11612 (A1, A2, B1, C1, E2, F1)
- EN 13034 (Type 6)
- EN 13034, category J
- EN 61482-1-2 APC 2
- EN IEC 61482-1-1 (ELIM 25 cal/cm<sup>2</sup>, ATPV 27 cal/cm<sup>2</sup>)
- EN ISO 20471 class 2
- Hi-Vis Group A