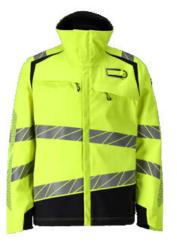

## **Technical info**

Windproof and water-repellent. Two-toned. Fluorescent with oblique, transverse reflective strips. Anti-static, acidprotective and flame retardent. Protects from electric arcs and occasional welding arcs. High collar. Quick release zipper closure and double storm flap with magnet closure. Strap for gas alarm. Prepared for attachment of ID card. Chest pockets with zip. Front pockets with a zip. With print effects.